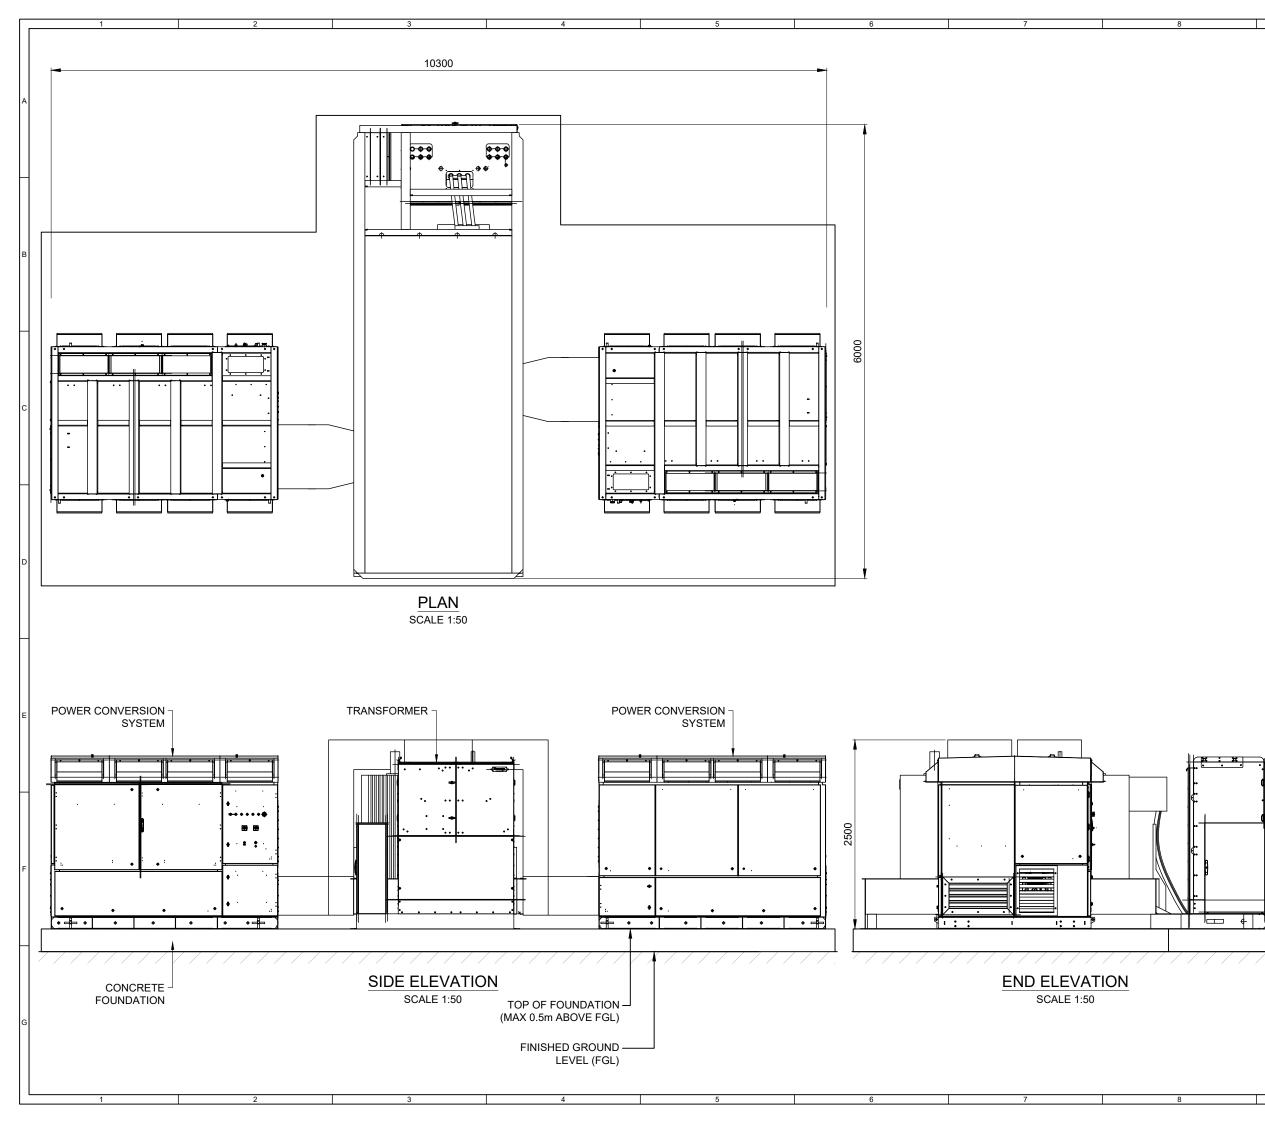

|   |      | 9           |          |                    |                    | 10                                                                                  | — I    |
|---|------|-------------|----------|--------------------|--------------------|-------------------------------------------------------------------------------------|--------|
|   | N    | OTES        | _        |                    |                    |                                                                                     |        |
|   | 1.   |             | ICIPA    |                    |                    | E TYPICAL MAXIMUM<br>UBJECT TO DETAILED                                             | А      |
|   | 2.   |             | ALLA     |                    |                    | FOR HV ELECTRICAL<br>EINSTALLED ON                                                  |        |
|   | 3.   | HEIG        | HTS      | IS IN              |                    | ION, INCLUDING<br>VE AND SUBJECT TO                                                 |        |
|   |      |             |          |                    |                    |                                                                                     |        |
|   |      |             |          |                    |                    |                                                                                     | в      |
|   |      |             |          |                    |                    |                                                                                     |        |
|   |      |             |          |                    |                    |                                                                                     |        |
|   |      |             |          |                    |                    |                                                                                     |        |
|   |      |             |          |                    |                    |                                                                                     |        |
|   |      |             |          |                    |                    |                                                                                     | с      |
|   |      |             |          |                    |                    |                                                                                     |        |
|   |      |             |          |                    |                    |                                                                                     |        |
|   |      |             |          |                    |                    |                                                                                     |        |
|   |      |             |          |                    |                    |                                                                                     |        |
|   |      |             |          |                    |                    |                                                                                     | D      |
|   |      |             |          |                    |                    |                                                                                     |        |
|   |      |             |          |                    |                    |                                                                                     |        |
|   |      |             |          |                    |                    |                                                                                     | $\mid$ |
|   |      |             | Ţ        | WIN                | I SKID             | LAYOUT                                                                              |        |
|   |      |             |          |                    |                    |                                                                                     | E      |
|   |      |             |          |                    |                    |                                                                                     |        |
| ] | 1    | FG<br>DRAWN | TS       | JF<br>APPD         | 2022-04-23<br>DATE | First Issue                                                                         |        |
|   |      | POSE        |          |                    |                    | PROJECTION N/A                                                                      | -      |
| * | SCA  | LE          | 1:50     | 0                  | @A3                | DATUM<br>N/A                                                                        |        |
| [ |      |             | N/A      |                    |                    | T-LAYOUT NO<br>N/A                                                                  | F      |
|   |      |             |          |                    |                    | FARM<br>AGE FACILITY                                                                | Г      |
| Ŧ | DRA  | WING T      | ITLE     |                    | ER CC              | NVERSION                                                                            |        |
|   |      |             |          |                    |                    | EM &<br>ORMER                                                                       |        |
|   | RES  | DRAWI       |          |                    |                    | -DR-PT-001 1                                                                        |        |
|   | THIS | DRAWING     | S IS THE | PROPER<br>MAY BE N | TY OF RENE         | NABLE ENERGY SYSTEMS LIMITED AND NO<br>LE OR IN PART WITHOUT PERMISSION             |        |
|   |      |             |          |                    |                    | BEAUFORT COURT,<br>EGG FARM LANE,                                                   | G      |
|   |      |             | E        |                    |                    | KINGS LANGLEY,<br>HERTS WD4 8LR. UK<br>TEL +44 (0) 1923 299200<br>WWW.RES-GROUP.COM |        |
|   | 1    |             | _        |                    |                    |                                                                                     | 11     |