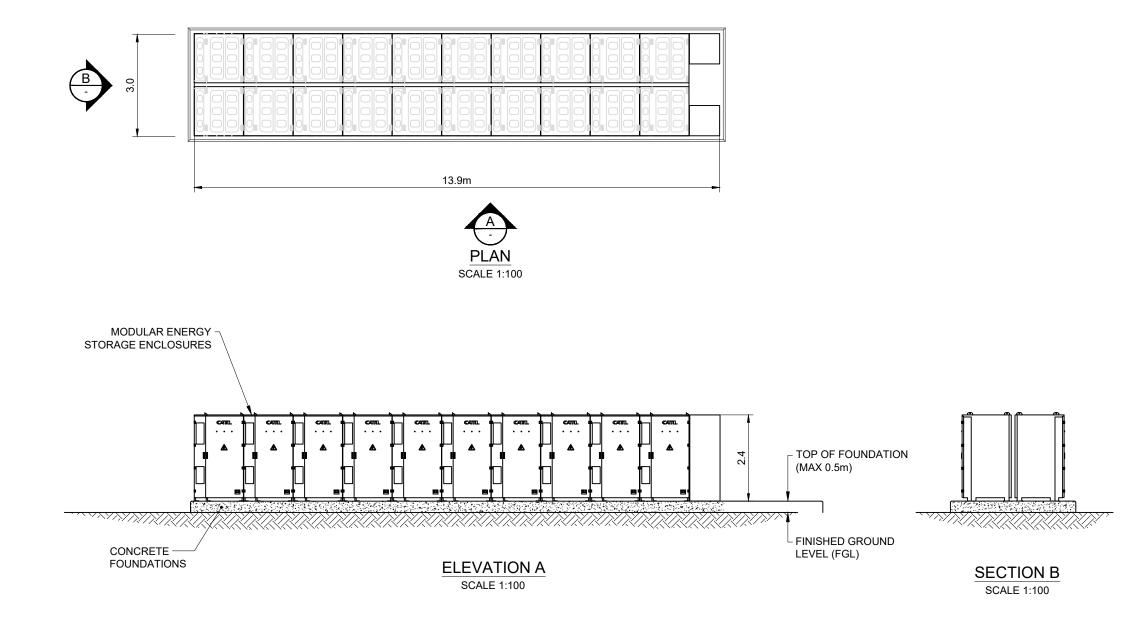

>DRAWING NUMBER                                     | REV                                                                                                                      | - |
| 777   |       |                                                        | -DR-PT-001 1                                                                                                             |   |
|       |       | es                                                     | BEAUFORT COURT,<br>EGG FARM LANE,<br>KINGS LANGLEY,<br>HERTS WD4 8LR. UK<br>TEL +44 (0) 1923 299200<br>WWW.RES-GROUP.COM | G |
|       |       | <u>م</u> ا                                             | 10                                                                                                                       | 7 |



















|   |      | 9           |          |                    |                    | 10                                                                                  | — I    |
|---|------|-------------|----------|--------------------|--------------------|-------------------------------------------------------------------------------------|--------|
|   | N    | OTES        | _        |                    |                    |                                                                                     |        |
|   | 1.   |             | ICIPA    |                    |                    | E TYPICAL MAXIMUM<br>UBJECT TO DETAILED                                             | А      |
|   | 2.   |             | ALLA     |                    |                    | FOR HV ELECTRI