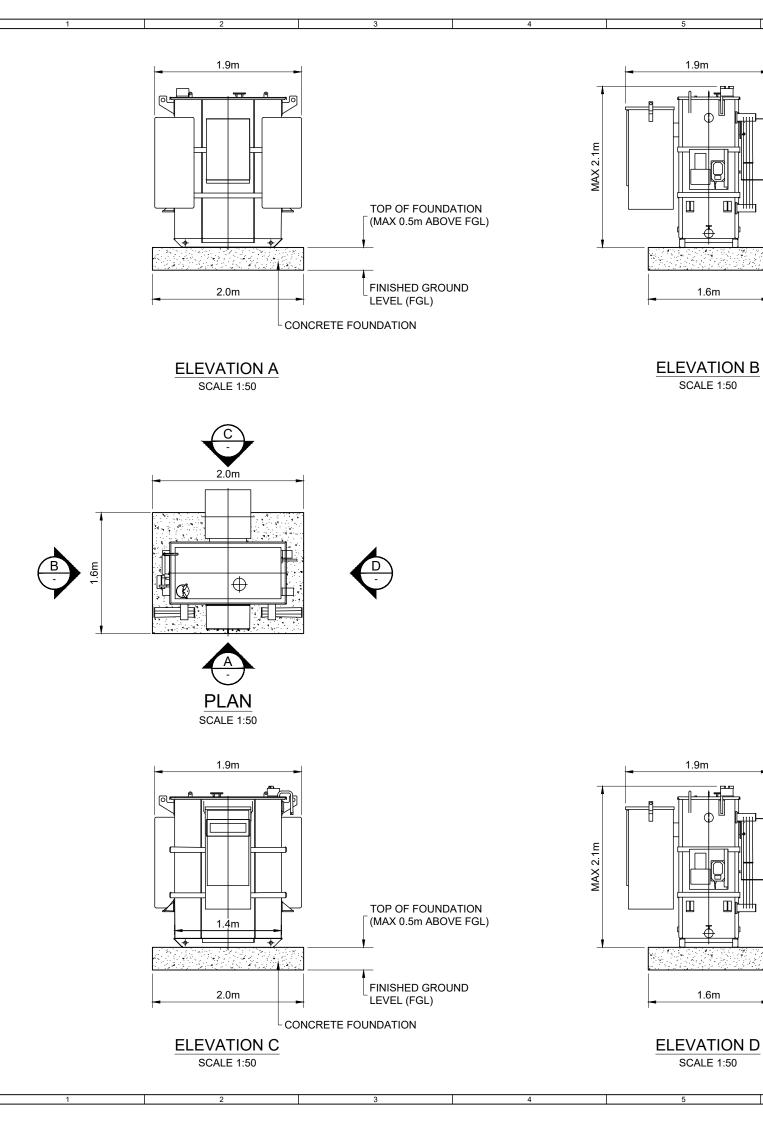

|       | NO    | 9<br>TES:                                              | 10                                                                                                                       | ] |
|-------|-------|--------------------------------------------------------|--------------------------------------------------------------------------------------------------------------------------|---|
|       | 1.    | ALL DIMENSIONS AN<br>UNLESS NOTED OT                   |                                                                                                                          |   |
|       | 2.    | EXACT LAYOUT AND<br>SUBJECT TO GRID (<br>REQUIREMENTS. |                                                                                                                          | A |
|       | 3.    | SUITABLE SIGNAGE<br>INSTALLATION TO B<br>DOORS.        | FOR HV ELECTRICAL<br>E INSTALLED ON                                                                                      |   |
|       | 4.    | FOUNDATION HEIGH<br>SUBJECT TO DETAI                   |                                                                                                                          |   |
|       | 5.    | NUMBER, SIZE AND<br>DOORS IS INDICATI                  |                                                                                                                          | в |
|       |       |                                                        |                                                                                                                          |   |
|       |       |                                                        |                                                                                                                          |   |
|       |       |                                                        |                                                                                                                          | с |
|       |       |                                                        |                                                                                                                          |   |
|       |       |                                                        |                                                                                                                          |   |
|       |       |                                                        |                                                                                                                          | D |
|       |       |                                                        |                                                                                                                          |   |
|       |       |                                                        |                                                                                                                          |   |
| , , , |       |                                                        |                                                                                                                          | E |
|       | 1     | FG BY JF 2022-04-25                                    | First Issue                                                                                                              |   |
|       |       | DRAWN CHKD APPD DATE                                   | REVISION NOTES                                                                                                           | ╞ |
|       | SCAL  | PLANNING<br>E                                          | N/A<br>DATUM                                                                                                             | - |
|       | LAYO  | 1:100 @A3<br>UT DRAWING                                | N/A<br>T-LAYOUT NO                                                                                                       | - |
|       |       | N/A<br>ECT TITLE                                       | N/A                                                                                                                      | F |
|       |       |                                                        | FARM<br>RAGE FACILITY                                                                                                    |   |
|       | DRAV  | VING TITLE                                             | TATION<br>DING                                                                                                           |   |
| _     | RES [ | <br>DRAWING NUMBER                                     | REV                                                                                                                      | - |
| 777   |       |                                                        | -DR-PT-001 1                                                                                                             |   |
|       |       | es                                                     | BEAUFORT COURT,<br>EGG FARM LANE,<br>KINGS LANGLEY,<br>HERTS WD4 8LR. UK<br>TEL +44 (0) 1923 299200<br>WWW.RES-GROUP.COM | G |
|       |       | <u>م</u> ا                                             | 10                                                                                                                       | 7 |