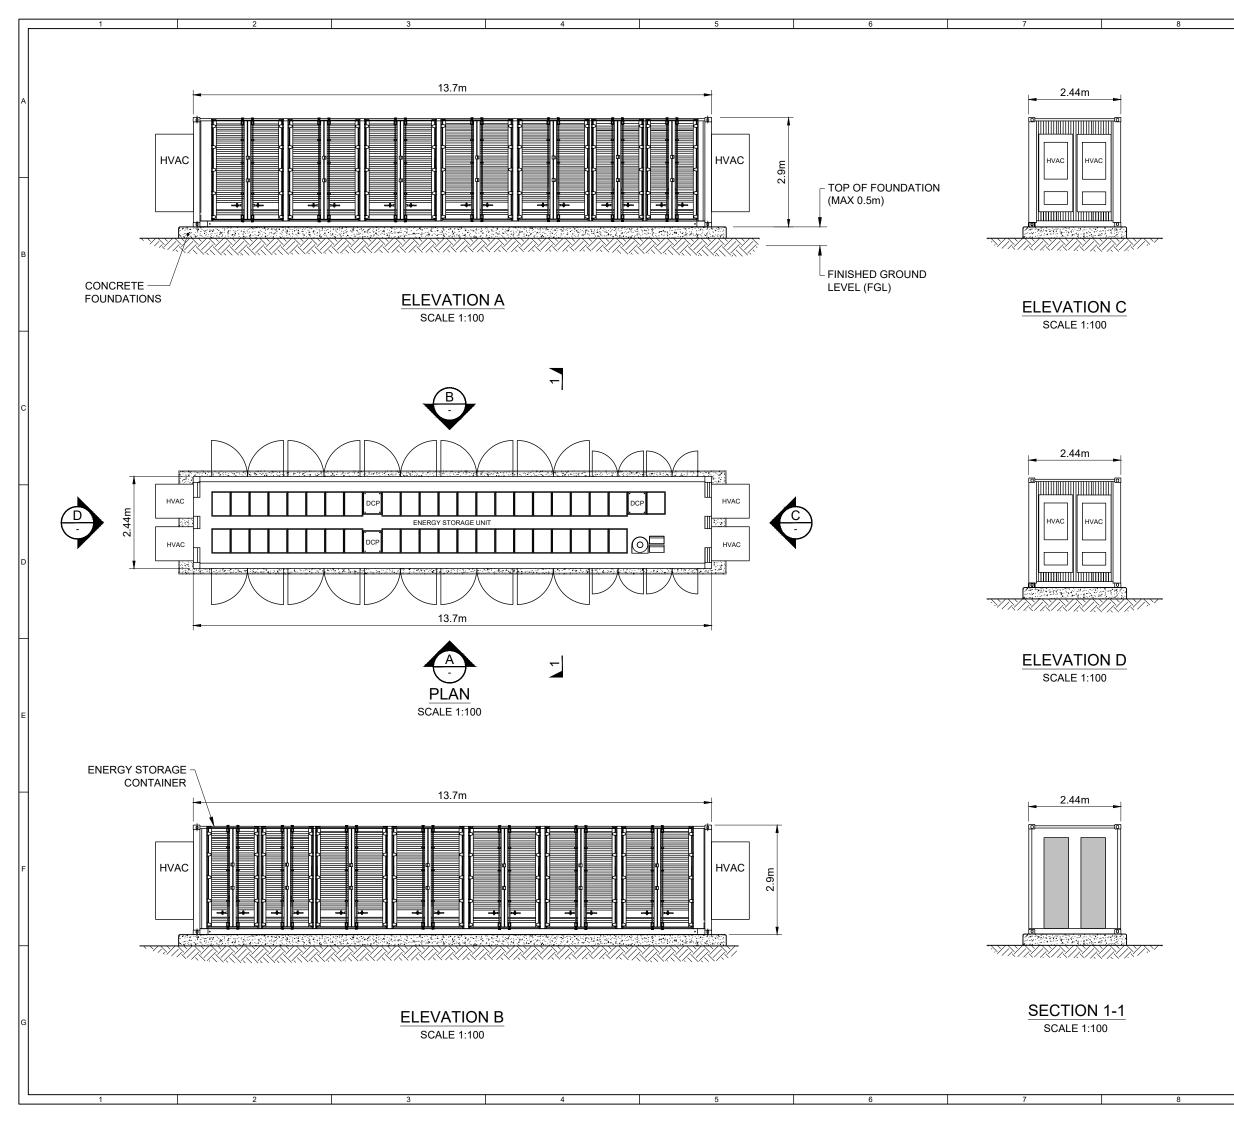

<br>DRAWING NUMBER                                     | REV                                                                                                                      | - |
| 777   |       |                                                        | -DR-PT-001 1                                                                                                             |   |
|       |       | es                                                     | BEAUFORT COURT,<br>EGG FARM LANE,<br>KINGS LANGLEY,<br>HERTS WD4 8LR. UK<br>TEL +44 (0) 1923 299200<br>WWW.RES-GROUP.COM | G |
|       |       | <u>م</u> ا                                             | 10                                                                                                                       | 7 |



















|   |      | 9           |          |                    |                    | 10                                                                                  | — I    |
|---|------|-------------|----------|--------------------|--------------------|-------------------------------------------------------------------------------------|--------|
|   | N    | OTES        | _        |                    |                    |                                                                                     |        |
|   | 1.   |             | ICIPA    |                    |                    | E TYPICAL MAXIMUM<br>UBJECT TO DETAILED                                             | А      |
|   | 2.   |             | ALLA     |                    |                    | FOR HV ELE