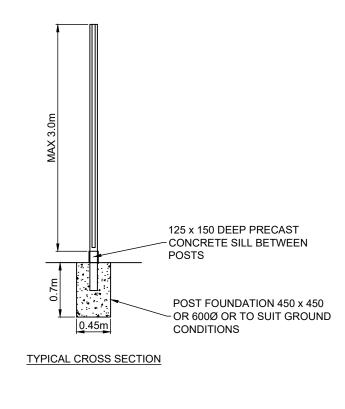

0 1 2 3m SCALE 1:50

| 9 10                                                                                                                                                          |   |
|---------------------------------------------------------------------------------------------------------------------------------------------------------------|---|
| NOTES                                                                                                                                                         | 1 |
| 1. ALL DIMENSIONS ARE MAXIMUM<br>ANTICIPATED AND SUBJECT TO DETAILED<br>DESIGN.                                                                               |   |
| 2. SUITABLE SAFETY SIGNAGE TO BE<br>INSTALLED ON GATES & FENCE                                                                                                | A |
|                                                                                                                                                               |   |
|                                                                                                                                                               |   |
|                                                                                                                                                               | в |
|                                                                                                                                                               |   |
|                                                                                                                                                               | с |
|                                                                                                                                                               |   |
|                                                                                                                                                               | D |
|                                                                                                                                                               | E |
|                                                                                                                                                               |   |
| 1 FG TS JF 2022-04-23 First Issue                                                                                                                             |   |
| ISSUE DRAWN CHKD APPD DATE REVISION NOTES PURPOSE PROJECTION                                                                                                  |   |
| PLANNING N/A                                                                                                                                                  |   |
| SCALE DATUM<br>1:50 @A3 N/A                                                                                                                                   |   |
| LAYOUT DRAWING T-LAYOUT NO                                                                                                                                    |   |
| N/A N/A PROJECT TITLE                                                                                                                                         | F |
| DRUM FARM                                                                                                                                                     | Г |
| ENERGY STORAGE FACILITY                                                                                                                                       |   |
| TYPICAL ACCOUSTIC<br>FENCE DETAIL                                                                                                                             |   |
| RES DRAWING NUMBER     REV       04872-RES-SEC-DR-PT-002     1                                                                                                |   |
| THIS DRAWING IS THE PROPERTY OF RENEWABLE ENERGY SYSTEMS LIMITED AND NO<br>REPRODUCTION MAY BE MADE IN WHOLE OR IN PART WITHOUT PERMISSION<br>BEAUFORT COURT, | G |
| EGG FARM LANE,<br>KINGS LANGLEY,<br>HERTS WD4 8LR. UK<br>TEL +44 (0) 1923 299200<br>WWW.RES-GROUP.COM                                                         |   |
| 9 10                                                                                                                                                          |   |