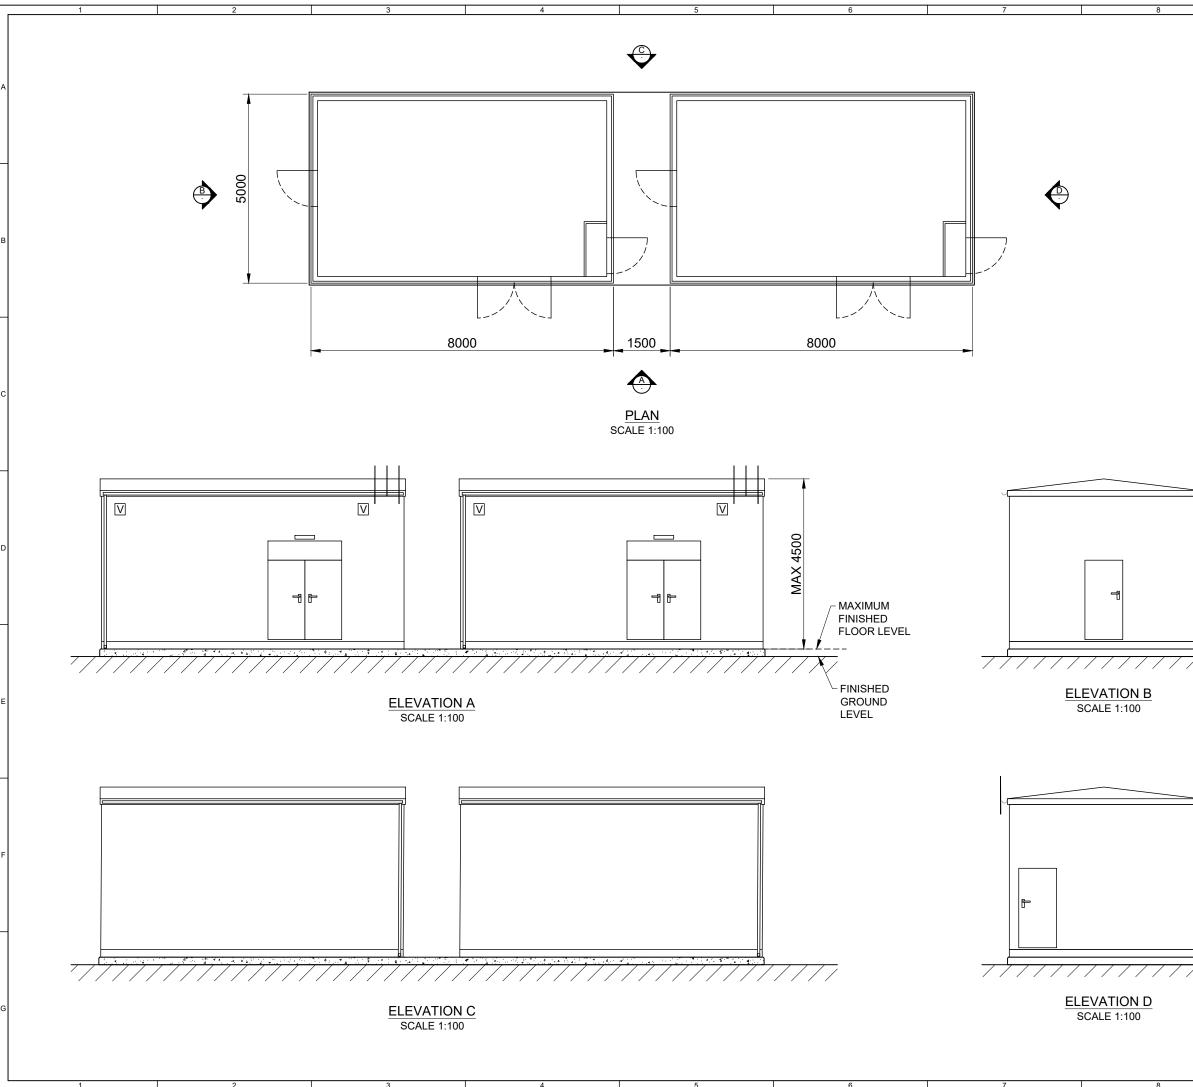

|       | NO    | 9<br>TES:                                              | 10                                                                                                                       | ] |
|-------|-------|--------------------------------------------------------|--------------------------------------------------------------------------------------------------------------------------|---|
|       | 1.    | ALL DIMENSIONS AN<br>UNLESS NOTED OT                   |                                                                                                                          |   |
|       | 2.    | EXACT LAYOUT AND<br>SUBJECT TO GRID (<br>REQUIREMENTS. |                                                                                                                          | A |
|       | 3.    | SUITABLE SIGNAGE<br>INSTALLATION TO B<br>DOORS.        | FOR HV ELECTRICAL<br>E INSTALLED ON                                                                                      |   |
|       | 4.    | FOUNDATION HEIGH<br>SUBJECT TO DETAI                   |                                                                                                                          |   |
|       | 5.    | NUMBER, SIZE AND<br>DOORS IS INDICATI                  |                                                                                                                          | в |
|       |       |                                                        |                                                                                                                          |   |
|       |       |                                                        |                                                                                                                          |   |
|       |       |                                                        |                                                                                                                          | с |
|       |       |                                                        |                                                                                                                          |   |
|       |       |                                                        |                                                                                                                          |   |
|       |       |                                                        |                                                                                                                          | D |
|       |       |                                                        |                                                                                                                          |   |
|       |       |                                                        |                                                                                                                          |   |
| , , , |       |                                                        |                                                                                                                          | E |
|       | 1     | FG BY JF 2022-04-25                                    | First Issue                                                                                                              |   |
|       |       | DRAWN CHKD APPD DATE                                   | REVISION NOTES                                                                                                           | ╞ |
|       | SCAL  | PLANNING<br>E                                          | N/A<br>DATUM                                                                                                             | - |
|       | LAYO  | 1:100 @A3<br>UT DRAWING                                | N/A<br>T-LAYOUT NO                                                                                                       | - |
|       |       | N/A<br>ECT TITLE                                       | N/A                                                                                                                      | F |
|       |       |                                                        | FARM<br>RAGE FACILITY                                                                                                    |   |
|       | DRAV  | VING TITLE                                             | TATION<br>DING                                                                                                           |   |
| _     | RES [ | <br>DRAWING NUMBER                                     | REV                                                                                                                      | - |
| 777   |       |                                                        | -DR-PT-001 1                                                                                                             |   |
|       |       | es                                                     | BEAUFORT COURT,<br>EGG FARM LANE,<br>KINGS LANGLEY,<br>HERTS WD4 8LR. UK<br>TEL +44 (0) 1923 299200<br>WWW.RES-GROUP.COM | G |
|       |       | <u>م</u> ا                                             | 10                                                                                                                       | 7 |