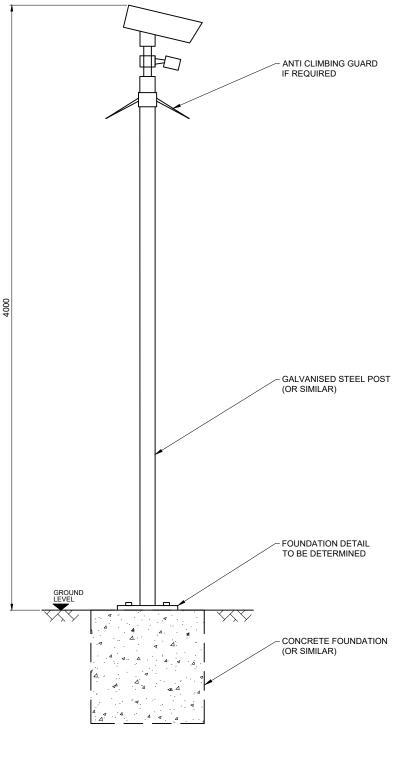

KR:R

ELEVATION

0 0.5 1.0m SCALE 1:25

| <ol> <li>ALL DIMENSIONS AR<br/>ANTICIPATED AND SI<br/>DESIGN.</li> </ol> | E MAXIMUM<br>UBJECT TO DETAILED                                                                                          | A |  |  |  |
|--------------------------------------------------------------------------|--------------------------------------------------------------------------------------------------------------------------|---|--|--|--|
| 2. LIGHTING AND CCTV<br>LOCATED ADJACENT                                 |                                                                                                                          |   |  |  |  |
| 3. CAMERAS MAY BE IN FUNCTION.                                           | ISTALLED WITH PAN                                                                                                        |   |  |  |  |
| 4. FOUNDATIONS SHOV<br>AND SUBJECT TO DE                                 |                                                                                                                          | в |  |  |  |
|                                                                          |                                                                                                                          |   |  |  |  |
|                                                                          |                                                                                                                          | с |  |  |  |
|                                                                          |                                                                                                                          | D |  |  |  |
|                                                                          |                                                                                                                          | Е |  |  |  |
| 1 FG TS JF 2022-04-23                                                    | First Issue                                                                                                              |   |  |  |  |
| ISSUE DRAWN CHKD APPD DATE PURPOSE                                       | REVISION NOTES PROJECTION                                                                                                |   |  |  |  |
| PLANNING                                                                 | N/A<br>DATUM                                                                                                             |   |  |  |  |
| 1:25 @A3                                                                 | N/A                                                                                                                      |   |  |  |  |
| LAYOUT DRAWING<br>N/A                                                    | T-LAYOUT NO<br>N/A                                                                                                       |   |  |  |  |
| DRUM                                                                     |                                                                                                                          |   |  |  |  |
| & CCTV (                                                                 |                                                                                                                          |   |  |  |  |
| RES DRAWING NUMBER<br>04872-RES-SEC-                                     |                                                                                                                          |   |  |  |  |
| THIS DRAWING IS THE PROPERTY OF RENE<br>REPRODUCTION MAY BE MADE IN WHO  | DLE OR IN PART WITHOUT PERMISSION                                                                                        | G |  |  |  |
| res                                                                      | BEAUFORT COURT,<br>EGG FARM LANE,<br>KINGS LANGLEY,<br>HERTS WD4 BLR. UK<br>TEL +44 (0) 1923 299200<br>WWW.RES-GROUP.COM | ( |  |  |  |
| 9                                                                        |                                                                                                                          |   |  |  |  |