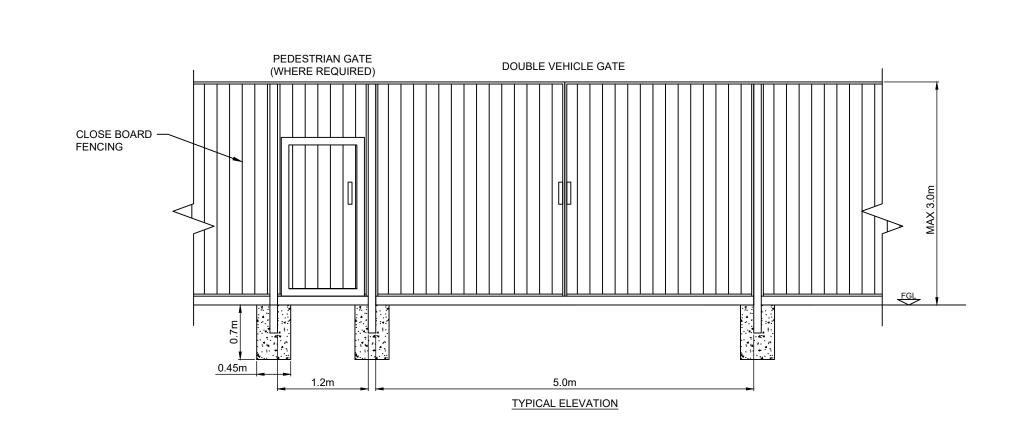

0 1 2 3m SCALE 1:50

| 9 10                                                                                                                                                          |   |
|---------------------------------------------------------------------------------------------------------------------------------------------------------------|---|
| NOTES                                                                                                                                                         | 1 |
| 1. ALL DIMENSIONS ARE MAXIMUM<br>ANTICIPATED AND SUBJECT TO DETAILED<br>DESIGN.                                                                               |   |
| 2. SUITABLE SAFETY SIGNAGE TO BE<br>INSTALLED ON GATES & FENCE                                                                                                | A |
|                                                                                                                                                               |   |
|                                                                                                                                                               |   |
|                                                                                                                                                               | в |
|                                                                                                                                                               |   |
|                                                                                                                                                               | с |
|                                                                                                                                                               |   |
|                                                                                                                                                               | D |
|                                                                                                                                                               | E |
|                                                                                                                                                               |   |
| 1 FG TS JF 2022-04-23 First Issue                                                                                                                             |   |
| ISSUE DRAWN CHKD APPD DATE REVISION NOTES PURPOSE PROJECTION                                                                                                  |   |
| PLANNING N/A                                                                                                                                                  |   |
| SCALE DATUM<br>1:50 @A3 N/A                                                                                                                                   |   |
| LAYOUT DRAWING T-LAYOUT NO                                                                                                                                    |   |
| N/A N/A PROJECT TITLE                                                                                                                                         | F |
| DRUM FARM                                                                                                                                                     | Г |
| ENERGY STORAGE FACILITY                                                                                                                                       |   |
| TYPICAL ACCOUSTIC<br>FENCE DETAIL                                                                                                                             |   |
| RES DRAWING NUMBER     REV       04872-RES-SEC-DR-PT-002     1                                                                                                |   |
| THIS DRAWING IS THE PROPERTY OF RENEWABLE ENERGY SYSTEMS LIMITED AND NO<br>REPRODUCTION MAY BE MADE IN WHOLE OR IN PART WITHOUT PERMISSION<br>BEAUFORT COURT, | G |
| EGG FARM LANE,<br>KINGS LANGLEY,<br>HERTS WD4 8LR. UK<br>TEL +44 (0) 1923 299200<br>WWW.RES-GROUP.COM                                                         |   |
| 9 10                                                                                                                                                          |   |