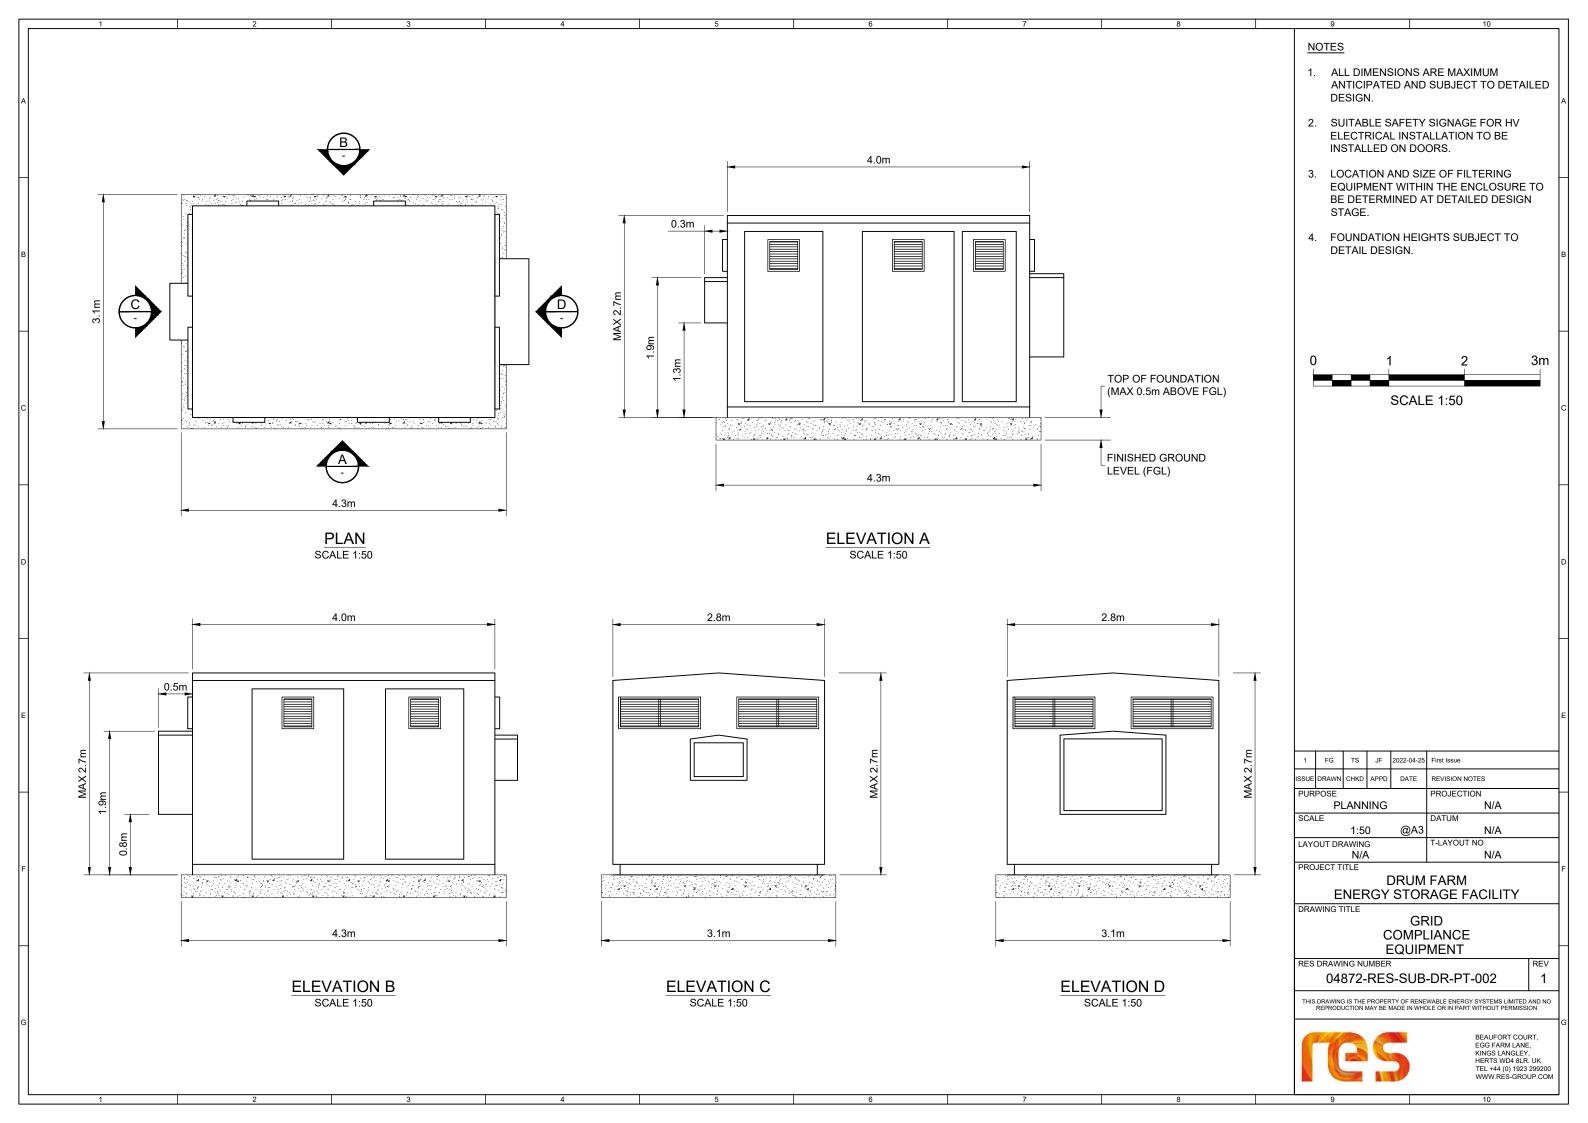

0 1 2 3m SCALE 1:50

| 9 10                                                                                                                                                          |   |
|---------------------------------------------------------------------------------------------------------------------------------------------------------------|---|
| NOTES                                                                                                                                                         | 1 |
| 1. ALL DIMENSIONS ARE MAXIMUM<br>ANTICIPATED AND SUBJECT TO DETAILED<br>DESIGN.                                                                               |   |
| 2. SUITABLE SAFETY SIGNAGE TO BE<br>INSTALLED ON GATES & FENCE                                                                                                | A |
|                                                                                                                                                               |   |
|                                                                                                                                                               |   |
|                                                                                                                                                               | в |
|                                                                                                                                                               |   |
|                                                                                                                                                               | с |
|                                                                                                                                                               |   |
|                                                                                                                                                               | D |
|                                                                                                                                                               | E |
|                                                                                                                                                               |   |
| 1 FG TS JF 2022-04-23 First Issue                                                                                                                             |   |
| ISSUE DRAWN CHKD APPD DATE REVISION NOTES PURPOSE PROJECTION                                                                                                  |   |
| PLANNING N/A                                                                                                                                                  |   |
| SCALE DATUM<br>1:50 @A3 N/A                                                                                                                                   |   |
| LAYOUT DRAWING T-LAYOUT NO                                                                                                                                    |   |
| N/A N/A PROJECT TITLE                                                                                                                                         | F |
| DRUM FARM                                                                                                                                                     | Г |
| ENERGY STORAGE FACILITY                                                                                                                                       |   |
| TYPICAL ACCOUSTIC<br>FENCE DETAIL                                                                                                                             |   |
| RES DRAWING NUMBER     REV       04872-RES-SEC-DR-PT-002     1                                                                                                |   |
| THIS DRAWING IS THE PROPERTY OF RENEWABLE ENERGY SYSTEMS LIMITED AND NO<br>REPRODUCTION MAY BE MADE IN WHOLE OR IN PART WITHOUT PERMISSION<br>BEAUFORT COURT, | G |
| EGG FARM LANE,<br>KINGS LANGLEY,<br>HERTS WD4 8LR. UK<br>TEL +44 (0) 1923 299200<br>WWW.RES-GROUP.COM                                                         |   |
| 9 10                                                                                                                                                          |   |