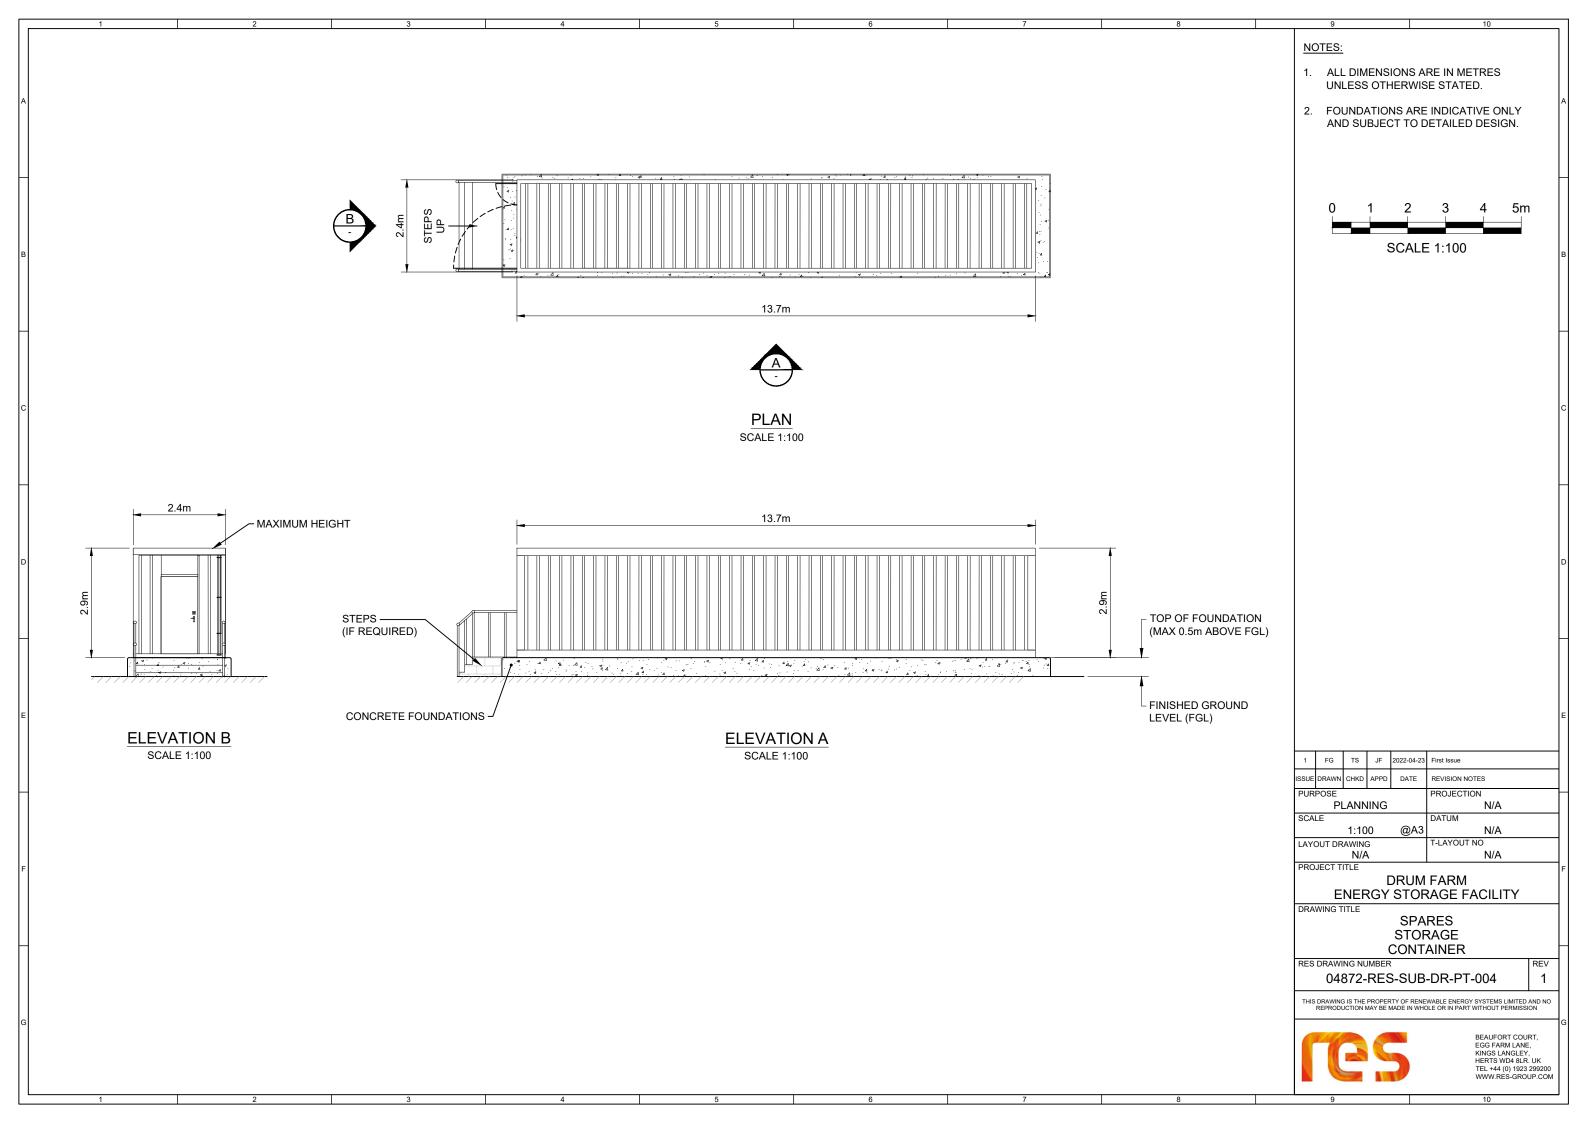

|       | NO    | 9<br>TES:                                              | 10                                                                                                                       | ] |
|-------|-------|--------------------------------------------------------|--------------------------------------------------------------------------------------------------------------------------|---|
|       | 1.    | ALL DIMENSIONS AN<br>UNLESS NOTED OT                   |                                                                                                                          |   |
|       | 2.    | EXACT LAYOUT AND<br>SUBJECT TO GRID (<br>REQUIREMENTS. |                                                                                                                          | A |
|       | 3.    | SUITABLE SIGNAGE<br>INSTALLATION TO B<br>DOORS.        | FOR HV ELECTRICAL<br>E INSTALLED ON                                                                                      |   |
|       | 4.    | FOUNDATION HEIGH<br>SUBJECT TO DETAI                   |                                                                                                                          |   |
|       | 5.    | NUMBER, SIZE AND<br>DOORS IS INDICATI                  |                                                                                                                          | в |
|       |       |                                                        |                                                                                                                          |   |
|       |       |                                                        |                                                                                                                          |   |
|       |       |                                                        |                                                                                                                          | с |
|       |       |                                                        |                                                                                                                          |   |
|       |       |                                                        |                                                                                                                          |   |
|       |       |                                                        |                                                                                                                          | D |
|       |       |                                                        |                                                                                                                          |   |
|       |       |                                                        |                                                                                                                          |   |
| , , , |       |                                                        |                                                                                                                          | E |
|       | 1     | FG BY JF 2022-04-25                                    | First Issue                                                                                                              |   |
|       |       | DRAWN CHKD APPD DATE                                   | REVISION NOTES                                                                                                           | ╞ |
|       | SCAL  | PLANNING<br>E                                          | N/A<br>DATUM                                                                                                             | - |
|       | LAYO  | 1:100 @A3<br>UT DRAWING                                | N/A<br>T-LAYOUT NO                                                                                                       | - |
|       |       | N/A<br>ECT TITLE                                       | N/A                                                                                                                      | F |
|       |       |                                                        | FARM<br>RAGE FACILITY                                                                                                    |   |
|       | DRAV  | VING TITLE                                             | TATION<br>DING                                                                                                           |   |
| _     | RES [ | <br>DRAWING NUMBER                                     | REV                                                                                                                      | - |
| 777   |       |                                                        | -DR-PT-001 1                                                                                                             |   |
|       |       | es                                                     | BEAUFORT COURT,<br>EGG FARM LANE,<br>KINGS LANGLEY,<br>HERTS WD4 8LR. UK<br>TEL +44 (0) 1923 299200<br>WWW.RES-GROUP.COM | G |
|       |       | <u>م</u> ا                                             | 10                                                                                                                       | 7 |